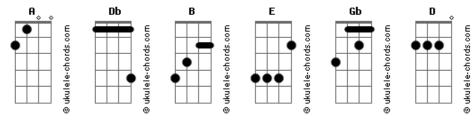

## Seaweed - Crush Us All

```
Intro: Db B A B Db
               R
Clear vision in what you say
Is you lost yourself in the deadlock
            B Db
In which you were raised
Recognition of a hand that fed
Mouths that bled, Biting back today
Clear vision of a boast and brag
Cuts me off and leaves me dead on the way
                В
Keeping busy by causing skies to dark with flies
But think of all that you praised
Give it right back and get back to your promises
            Db
Give it right back and get back to your promises
 Gb D
              Db
Or damn us all to hell
                       Db A
Crush us all
                      Db B A B Db
Still lost in the brag
This season youll raise your gun and knock out one
                B Db
Frame the head at your place
Sick sleazy and weighs a ton, now youre undone
Stuck up to your waste
```