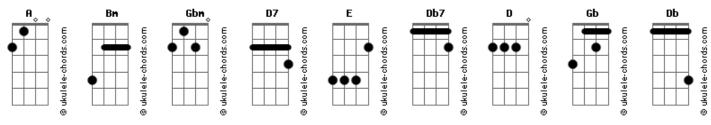

## **Sean Lennon - Parachute**

Intro: Bm Gbm D7 Bm Love is like na aeroplane You jump an then you pray The lucky ones remain In the clouds for days If life is just a stage D7 Then let?s put on the best show Db7 And let everyone know D Cause if i have to die tonight D I?d rather be with you Е Cut the parachute before the dive D E

Baby don?t you cry

A
D
You had to bring me down
Bm
E
We had some fun before we hit
D
the ground
Gbm
E
Love is like a hurricane
A
You know it?s on the way
E
You think you can be brave
Bm
Underneath the waves
Gbm
If life is just a dream
D7
Then which of us is dreaming
Db7
And who will wake up screaming
[Solo] Bm
D
Db
Bm
Db