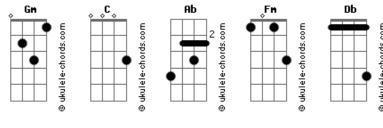

## Sean Lennon - Heart & Lung

```
tom:
               Gb (forma dos acordes no tom de F )
Capostraste na 1ª casa
Intro: F Bb F Am Gm Gb
      Bb
Lately my heart and lung are aching
                 F
Sometimes I feel that all that I have
 Gm Gb
To survive
F Bb
Maybe all that I know is changing
Sometimes I feel that
All you can do
      Gm C
Is to try
Last night
I had a dream an aeroplane
Fell out of the sky
( Ab )
F Bb
Lately my memories are hazy
Bb F Am Gm (
I can't remember how the story ends
                              Gm Gb
```

```
Lately my heart and lung are aching
Sometimes I feel that all that I need is a friend
Ab
Last night
I had a dream an aeroplane % \left\{ 1,2,\ldots ,n\right\}
Db
Fell out of the sky
G D Bm Gb (Aaah Doo doo)
(Gb Bb E G D)
I have my doubt
G D Bm Gb
(Aaah Doo doo)
F Bb F Am Gm
(whistle)
Ab
Last night
I had a dream an aeroplane
Db
Fell out of the sky
Ab C Db E (Aaaaaaah Doo doo)
[Final] Ab
```

## **Acordes**