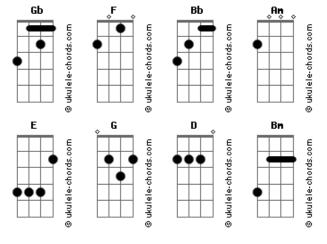

## Sean Lennon - Heart & Lung

```
tom:
               Gb (forma dos acordes no tom de F )
Capostraste na 1ª casa
Intro: F Bb F Am Gm Gb
      Bb
Lately my heart and lung are aching
                 F
Sometimes I feel that all that I have
 Gm Gb
To survive
F Bb
Maybe all that I know is changing
Sometimes I feel that
All you can do
      Gm C
Is to try
Last night
I had a dream an aeroplane
Fell out of the sky
( Ab )
F Bb
Lately my memories are hazy
Bb F Am Gm (
I can't remember how the story ends
                              Gm Gb
```

```
Lately my heart and lung are aching
Sometimes I feel that all that I need is a friend
Ab
Last night
I had a dream an aeroplane % \left\{ 1,2,\ldots ,n\right\}
Db
Fell out of the sky
G D Bm Gb (Aaah Doo doo)
(Gb Bb E G D)
I have my doubt
G D Bm Gb
(Aaah Doo doo)
F Bb F Am Gm
(whistle)
Ab
Last night
I had a dream an aeroplane
Db
Fell out of the sky
Ab C Db E (Aaaaaaah Doo doo)
[Final] Ab
```

## **Acordes**