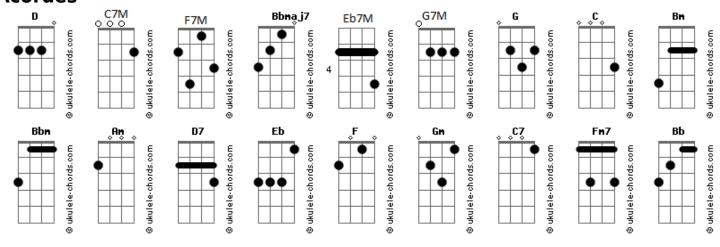

## Sean Lennon - Falling Out Of Love

Tom: G

| G C7M C                          |
|----------------------------------|
| Please just forget me            |
| C#m- G Bm                        |
| Never letme into your heart      |
| Bbm Am D7                        |
| Cos the one thing i am afraid of |
| D G                              |
| Is falling out of love           |
|                                  |
| G C7M C                          |
| Please i'll forget you           |
| C#m- G Bm                        |
| Never letyou into my heart       |
| Bbm Am                           |
| I left you standing              |
| Standing in the dark             |
| D Eb F G                         |
| It's all falling apart           |
| it b att fatting apart           |
| Gm C7                            |
| Stay away                        |
| F7M Bb7M                         |
| I'm not myself                   |
| Eb7M Eb D7                       |
| No one can help me now           |

## Acordes

C7M C G I've lived for the devil C#m- G Bm With a head full of devilish things Bbm Am It only was because D7 Cos i was so afraid D Eb F G Of falling out of love Gm C7 Stay away F7M Bb7M I'm not myself D7 Eb7M Eb No one can help me now (Fm7 Eb7M D D7) (Fm7 Eb7M D D7 ) F Eb7M G Bb I've lost my way Eb7M F G Bb Don't follow me Eb7M F G Bb I've lost my way Eb7M F G 0hhhhh

(G C7M C C#m- G Bm Bbm Am D7) (D G G7M G G7M)