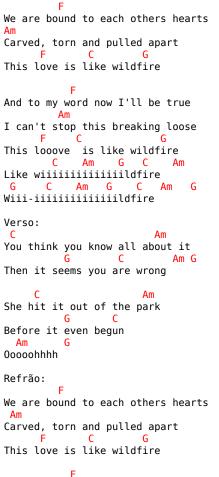

## Seafret - Wildfire

Tom: Gb (com acordes na forma de C ) Capostraste na 6ª casa Intro: C Am G C Am G Verso: C Am You think you know all about it G C Am G Then it seems you are wrong Am She hit it out of the park G C Am G Before it even begun I needed sunshine in the darkness Em Burning out С Well now I know that I'm the fuel Em And she's the spark Refrão: E We are bound to each others hearts Am Carved, torn and pulled apart F C This love is like wildfire F And to my word now I'll be true Am Can't stop this breaking loose F C This love is like wildfire C Am C Am C Like wildfire С G Am This feelings arranged deep down inside C Am G C Oh oh ooooh oh C С Am G Try describing a love you can't design C Am G F Oh oh ooooh oh F

## Acordes

С

This is it, all the flames are burning strong

Em

Am

Refrão:

And to my word now I'll be true Am I can't stop this breaking loose F C This loooooove is like wildfire G C Am G C Am G C Like wildfire