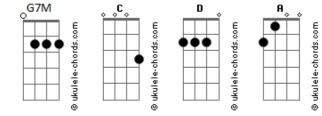

## **Scuffpupie - Affection**

```
Tom: C
Intro: D G7M D G7M
D
Smiling faces, warm embraces
G7M
Mean nothing to me
                                       G7M
D
Your arms around me hounds are barking up my birch wood tree
D
Pupils glowing thoughts are flowing
G7M
Towards my lovely company
     D
Your perfect kisses, hold me softly
G7M
Why can't I just stay
            D
But I don't want to leave
              G7M
Why don't you let me leave
             D
Just like everybody
             G7M
Just like everybody
                        D
       Α
I've become so numb to your affection
G7M
Coming down on me
              D
Why do you want me to stay
      G7M
You're not like anybody
D
```

Hearts are glowing, mind controlling G7M Pests they follow me

## Acordes



## D Telling me my awful feelings G7M Make me hate everything D But your lovely person holds me softly G7M Why do you want me D Serotonin choose my body G7M Why can't I just leave D But I don't want to leave G7M Why don't you let me leave D Just like everybody G7M Just like everybody D Α I've become so numb to your affection G7M Coming down on me D Α Why do you want me to stay G7M You're not like anybody D Become so numb to your affection G7M Coming down on me

D Why do you want me to stay here G7M You're not like anybody