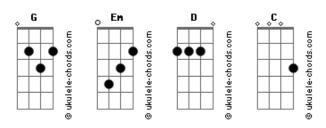

## **Scouting For Girls - Secret Tattoo**

```
Who makes the people fall in love
                            tom:
                                                               Know that living with me could be
Intro: G Em D C
       G Em D
                                                               A little bit tough
 She's got a secret tattoo
                                                               But you got to take the smooth with the rough
  That nobody knows about
                                                               I hope you believe
 She likes TV shows
                                                               That life's a little better with me
 I like to moan about
                                                                 Cause you mean everything to me
                                                               (G Em D C)
 She got 'em big blue eyes
If she see something sad
                                                                 And I hope the sun's gonna shine on
                                                                 I hope the sun's gonna shine on
Then I bet you she cries
                                                                 I hope the sun's gonna shine on you
 She wears her heart on her sleeve
 She means everything to me
                                                               And everything you do
  I can't let you go
                                                                 And I hope the sun's gonna shine on
  I wanna let you know
                                                                  I hope the sun's gonna shine on
 Who would believe
                                                                 I hope the sun's gonna shine on you
          G D Fm
We're like chalk and cheese
                                                               And everything you do
 But she means everything to me
                                                                 And I hope the sun's gonna shine on
 She got a thousands friends
                                                                  I hope the sun's gonna shine on
  So she won't be alone again
                                                                 I hope the sun's gonna shine on you
 She never watch what she spends
                                                               And everything you do
 So she went overdrawn again
                                                                 She's got a secret tattoo
 She's always running late
                                                                 Tell me I know about
She takes forever to get ready
                                                                 She likes TV shows
But she's worth the wait
                                                                 That I secretly know about
 She can be a drama queen
                                                                 She got 'em big blue eyes
 She means everything to me
                                                               And I wanna see them till the day that I die
 I can't let you go
                                                                 I put my heart on my sleeve
 I wanna let you know
                                                               She means everything to me
 Who would believe
                                                               Everything to me
We're like chalk and cheese
                                                               Everything to me
 But she means everything to me
                                                               Everything to me
                                                               And everything you do
And who would believe
That you and me had the stuff
```