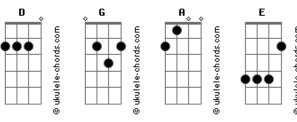

og is a jerk A
I stepped in some gum then stepped in some poop I feel like a hamster, I'm stuck in a loop

D
Little things make me wanna cry sometimes
G
But that's just life
A
It'll be alright

D
If you're really sad
Everything just turns out wrong
G
If you're really sad
A
Let me hear you sing this song
D
If you're really sad
Everything just turns out wrong
G
If you're really sad
A
Let me hear you sing along

D
If you're really sad
Everything just turns out wrong
G
If you're really sad
A
Let me hear you sing this song
D
If you're really sad
Everything just turns out wrong
G
If you're really sad
A
Let me hear you sing along

Thank you for listening, glad you could all hear this But the song is over now, cause I'm all out of Alright this had to end in a bad note didn't it?!

## **Acordes**