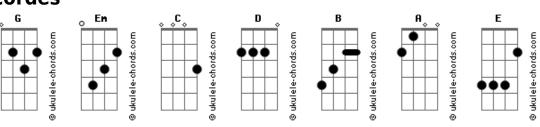

e for tears No time to be confused It's just the echo of our Swan song If you could see it throught my eyes You'd know I tried to change it all I´ve been trying all my life To stand up every time I fall If you could see it through my eyes You'd see that love will always wait Somewhere out theres is my life $% \left( 1\right) =\left( 1\right) \left( 1\right)$ A new love that comes my way If you could see it through my eyes C Through my eyes..... E Through my eyes Solo: (E C D B D )C E (Toda a base desse solo é igual a do Refrão acima) What was meant to be forever Is breaking all apart What was meant to be forever Leaves the hole inside my heart What was meant to be forever We throw it all away What was meant to be forever Was nothing but a game What was meant to be forever

## **Acordes**



Is breaking all apart

What was meant to be forever