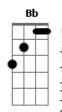

## **Scorpions - Mind Like a Tree**

```
Tom: F
Intro:
           Bb
Come with me come with me now
Inside the garden
                       (replay intro
Inside the garden of god
Smell the sand it's running through your hands
It's where we're from
And where we'll go in the end
(replay intro)
Hear me calling
Hear me calling
         Bh
                  D A Bb F
My mind is like a tree
         C Bb C Bb D A Bb F
And I want you to water me
You gotta spread the
You gotta spread the seed
(replay intro)
Hear me calling
Hear me calling
Sit in the shadow just smell the grass
Where the past is buried
```

```
(replay intro)
Where the future grows so fast
          Bb
                   D A Bb F
My mind is like a tree
         C Bb C Bb D A Bb F
And I want you to water me
You gotta spread the
You gotta spread the seed
(Solo: Check out the tabs after the lyrics)
You touch me so
You touch me so deep
I only wish my eyes could see
The way you feel for me
(replay intro)
Hear me calling
Hear me calling
My mind is like a tree
         C Bb C Bb D A Bb F
And I want you to water me
You gotta spread the
You gotta spread the seed
To hear me calling
To hear me calling
```