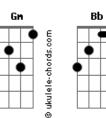

## **Scorpions - Mind Like a Tree**

```
Tom: F
Intro:
           Bb
Come with me come with me now
Inside the garden
                       (replay intro
Inside the garden of god
Smell the sand it's running through your hands
It's where we're from
And where we'll go in the end
(replay intro)
Hear me calling
Hear me calling
         Bh
                  D A Bb F
My mind is like a tree
         C Bb C Bb D A Bb F
And I want you to water me
You gotta spread the
You gotta spread the seed
(replay intro)
Hear me calling
Hear me calling
Sit in the shadow just smell the grass
Where the past is buried
```

```
(replay intro)
Where the future grows so fast
          Bb
                   D A Bb F
My mind is like a tree
         C Bb C Bb D A Bb F
And I want you to water me
You gotta spread the
You gotta spread the seed
(Solo: Check out the tabs after the lyrics)
You touch me so
You touch me so deep
I only wish my eyes could see
The way you feel for me
(replay intro)
Hear me calling
Hear me calling
My mind is like a tree
         C Bb C Bb D A Bb F
And I want you to water me
You gotta spread the
You gotta spread the seed
To hear me calling
To hear me calling
```