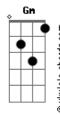

## **Scorpions - Mind Like a Tree**

```
Tom: F
Intro:
           Bb
Come with me come with me now
Inside the garden
                       (replay intro
Inside the garden of god
Smell the sand it's running through your hands
It's where we're from
And where we'll go in the end
(replay intro)
Hear me calling
Hear me calling
         Bh
                  D A Bb F
My mind is like a tree
         C Bb C Bb D A Bb F
And I want you to water me
You gotta spread the
You gotta spread the seed
(replay intro)
Hear me calling
Hear me calling
Sit in the shadow just smell the grass
Where the past is buried
```

```
(replay intro)
Where the future grows so fast
          Bb
                   D A Bb F
My mind is like a tree
         C Bb C Bb D A Bb F
And I want you to water me
You gotta spread the
You gotta spread the seed
(Solo: Check out the tabs after the lyrics)
You touch me so
You touch me so deep
I only wish my eyes could see
The way you feel for me
(replay intro)
Hear me calling
Hear me calling
My mind is like a tree
         C Bb C Bb D A Bb F
And I want you to water me
You gotta spread the
You gotta spread the seed
To hear me calling
To hear me calling
```