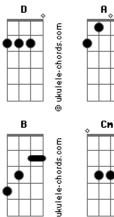

## Scorpions - Love of my life

Tom: D

Α Love of my life Gbm7 You've hurt me, Bm You've broken my heart Е And now you leave me. A7 D Α Love of my life can't you see? Bm Gbm7 Bring it back, bring it back, G D Don't take it away from me G D Bm Em Because you don't know Α D What it means to me. Α Love of my life Gbm7 Don't leave me, Bm You've taken my heart, Е And now desert me, Α A7 D Love of my life can't you see, Gbm7 Bm Bring it back, bring it back,

## Acordes

ത

© ukulele-chords.com

ukulele-chords.com

Gbn7

ukulele-chords.com

Ε

G