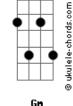

## Scorpions - Love of my life

Tom: D

Α Love of my life Gbm7 You've hurt me, Bm You've broken my heart Е And now you leave me. A7 D Α Love of my life can't you see? Bm Gbm7 Bring it back, bring it back, G D Don't take it away from me G D Bm Em Because you don't know Α D What it means to me. Α Love of my life Gbm7 Don't leave me, Bm You've taken my heart, Е And now desert me, Α A7 D Love of my life can't you see, Gbm7 Bm Bring it back, bring it back,

## Acordes

ത

© ukulele-chords.com

ukulele-chords.com

Gbn7

ukulele-chords.com

Ε

G