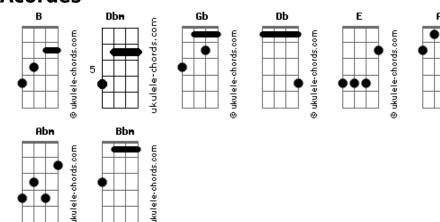

## **Scorpions - Delirious**

```
Intro: 3x: Dbm B Gb
         Dbm B Gb Db B Gb
She's got the look that starts a fire
    Dbm B Gb Db B Gb
I must admit I follow every move she makes
         Dbm B Gb Dbm B Gb
She's got the touch of cool desire
                       Dbm B Gb
     Dbm B Gb
It's a game that I really love to play
         В
                          Dbm
She runs the show as everyone can see
                      Dbm B Gb
     В
The fever grows to pure insanity
    В
          Dbm
She's cool inside
E Db
She drives me wild
 B Dbm
So cool inside
F Db
She drives me wild
       Dbm B Gb Dbm B Gb
She's got the eyes of a tiger
    Dbm B Gb
You can tell she is looking out for fame
         Dbm B Gb Dbm B Gb
She spends her night just like a spider

Dbm B Gb Dbm B Gb
Once I'm in there is no way to escape
        В
                           Dbm B Gb
The way she moves just feeds my fantasy
     В
                   Dbm B Gb
You wanna go, but you can never leave
    В
         Dbm
She's cool inside
E Db
She drives me wild
 B Dbm
So cool inside
```

```
She drives me wild
Ponte: A Gb Ab
    Eb
If she comes, and that's for sure
                 Ebm
It just can't get any better anymore
      Eb
Here she comes, now give me more
      Ebm Abm Bbm
Don't ever stop! Stop, baby! Don't go away!
Solo 3x: Dbm B Gb
She's like a stone that's coming over me
                      Dbm B Gb
That fever grows to pure insanity
She's cool inside
         Db
She drives me wild
B Dbm
So cool inside
E Db
She drives me wild
 B Dbm
She's cool inside
         Db
She drives me wild
 B Dbm
So cool inside
E Db
She drives me wild
    В
         Dbm
She's cool inside
E Db
```