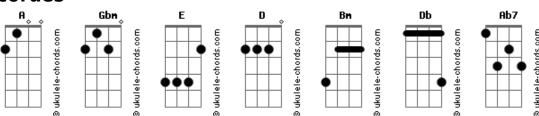

## Scorpions & Berliner Philharmoniker - Still Loving You

```
I will be there, I will be there
Intro: Gbm E D Bm Db
                                                           Love, our love
Time, it needs time
                                                           Gbm
                                                           Just shouldn't be thrown away
To win back your love again
                                                                  Ab7
                                                                            Db
                                                           I will be there, I will be there
        Ah7
I will be there, I will be there
                                                           CHORUS
                                                           Gbm
Love, only love
                                                           If we'd go again
Can bring back your love someday
                                                           All the way from the start
        Ab7
                                   Db
                                                           Gbm D
I will be there, I will be there
                                                           I would try to change
                                                           The things that killed our love
I'll fight, babe, I'll fight
                                                                       Bm
                                                           Your pride has built a wall, so strong
To win back your love again
                                                                          Gbm E
        Ab7
                                   Db
                                                           That I can't get through
I will be there, I will be there
                                                                 D
                                                           Is there really no chance
                                                              Е
Love, only love
                                                           To start once again?
Gbm
                                                                    Gbm
                                                           I'm loving you
Can break down the wall someday
       Ab7
                                 D Gbm
                                                           Gbm D
I will be there, I will be there
                                                           If we'd go again
      D
Gbm
If we'd go again
                                                           All the way from the start
                                                           Gbm D
All the way from the start
                                                           I would try to change
Gbm D
I would try to change
                                                           The things that killed our love
                                                           Gbm Bm
                                                           Yes, I've hurt your pride, and I know
The things that killed our love
          Bm
                                                                          Gbm E
                                                           What you've been through
Your pride has built a wall, so strong
                                                                     D
               Gbm F
That I can't get through
                                                           You should give me a chance
Is there really no chance
                                                           This can't be the end
  Е
To start once again?
                                                           (Gbm D A E)
                                                           (Gbm D A E)
I'm loving you
                                                           (Gbm D A E)
                                                           (Gbm D A E)
( Gbm E D Bm Db )
                                                           (Gbm D A E)
Gbm
                                                                           Gbm D A E
Try, baby try
                                                           I'm still loving you
                                                                           Gbm D A
                                                           I'm still loving you, I need your love Gbm D A E
To trust in my love again
                        Dh
                                D Db
         Ab7
                                                           I'm still loving you
```