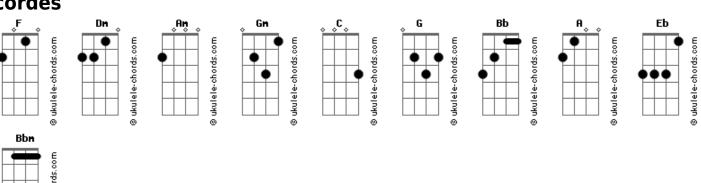

## Schmoyoho - Just A Little While

```
Tom: F
If you were me
And I was you
         Gm
I'd be flirtatious
To see what you would do
After all
I'm too reserved
And fail to act
Til I observe
I'll make you mine in just a little while
        Gm
I'll take my time--it's just a little while
        Dm
Til every sign points back to me
       G Bb
And I can make a move
     Dm
Friday night
I walked you home
And said you didn't
Want to be alone
 Dm
I replied
That's good to know
       Gm
It's nice to see you
I've got to go
I'll make you mine in just a little while
          Gm
I'll take my time--it's just a little while
        Dm
Til every sign points back to me
        G Bb
And I can make a move
              Bb C Dm Am G
There's no way I'll loooooooose
```

```
Cuz when you look me in the eye
You're all aglow
It's just as though
You've been hiding something behind that innocent smile
That makes 2 of us
When the time's exactly right
        Gm
I'll let you know
You're not alone
       Dm
Unless it seems I've misinterpreted
   Fb
What I thought to be reciprocal
and start to think
If you were you
And I was me
My plan of action
Would be to wait and see
     Dm Am
So I'll be somebody else
         Gm
Unless you'd rather me be myself (in which case)
I'll make you mine in just a little while
         Gm
I'll take my time--it's just a little while
       Dm
Til every sign points back to me
       G Bb
And I can make a move
I'll make you mine in just a little while
     Gm
I'll take my time--it's just a little while
       Dm
Til every sign points back to me G Bb
And I can make a move
      G Bb
And I can make a move
       G
And I can make a move
 Bbm F
```

## **Acordes**

In just a little while