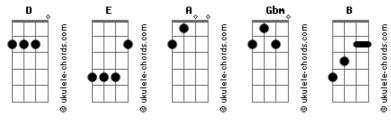

## Sauti sol - Feel My Love

tom: Intro: D E A She says she's ok I don't believe her There's just something 'bout the way Gbm She turned her back on me D F I know in my mind Α I'll never leave her There's just something about the way Gbm We love each other right And even though we fight all night and day I know sometimes in love there can be pain And even though we need a little break Gbm I know that you'll come back to me Bm You know that I'll come back to you E Cos that's when you start to feel my love Feel it, that's when you feel it That's when you start to feel my love F Feel it, that's when you feel it ( D A )

## Acordes

Mbona nahisi kisirani yawa E Haina maana mi na wewe kuzozana Gbm Mbona tunasimangana A D Hatuwezi semezana my love E Haina maana mi na wewe kuzozana A Mbona tunasimangana D Hatuwezi semezana

D E And even though we fight all night and day A D I know sometimes in love there can be pain E And even though we need a little break Gbm B I know that you'll come back to me Bm You know that I'll come back to you

Cos that's when you start to feel my love E A Feel it, that's when you feel it That's when you start to feel my love E A Feel it, that's when you feel it

D Gbm And even though we fight all night and day E A D I know sometimes in love there can be pain E And even though we need a little break Gbm B I know that you'll come back to me Bm You know that I'll come back to you