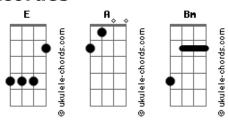

## Sashamon - Malia

```
Tom: A

(A, Bm, E, Bm)
she's a cuttie, a suprer hottie,
she's a sweetie, not too naughty,
i love,when she's near me,
its so easy for her to please me,

Chorus

(A, Bm, E, Bm)
my malia,my malia

(A, Bm, E, Bm)
i wish i was with her, so i could kiss her
i wish she was here, so i could hold her near
```

## **Acordes**

```
when she's with me, its so easy to be she seems to know, just what i need

Chorus

(A, Bm, E, Bm) she had to go, far away, hope i see her again someday she is gone who knows for how long,i'll never forget the time we we have spent

(A, Bm, E, Bm) my malia,my malia,i really miss her

(A, Bm, E, Bm) i'll never forget the time we have spent(x3) my malia(x4)
```