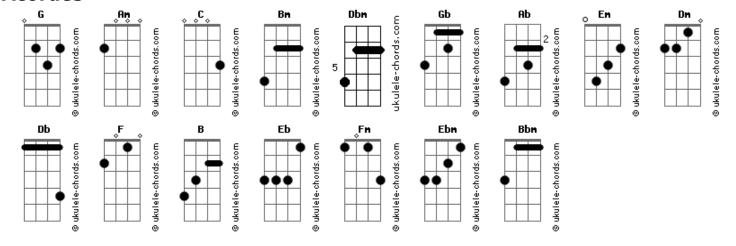

## Saraswati - Dark Side

```
tom:
              G
                    C
                            Bm
       Αm
Baby when you call my name
I'm just go to your home  \\
When you say I'm your baby
I feel like a lady
       C Am
And I feel so good
But when you go
Bm
    Am
And you want to be alone
            Gb Ab
I just want to cry
           Am
Cause you not here anymore
           Dm
                  Em
                              Dm
                                            C B# Db
Baby, can't you see your bright and your talent too?
C Dm
            C
You are the best in everything you do
```

When you need to be alone with your dark side Em Dm Em Dm Can't you see the sunny day outside? Em Dm Em F G Am B Can't you be mine? My baby too Your reality not match mine? Cause you're insane inside It doesn't matter If it's wrong, I don't wanna be right Eb Db Eb Fm You are my best friend too Eb Fm Eb Fm We know the shades of blue of our minds It's so cool to be with you Dm Am Em We have fun Dm Am Em Dm You're so sweet like a bubble gum Ebm Bbm E#m Ebm Bbm E#m We drink wine or coke, it doesn't matter Smoke your weed with me and get high together