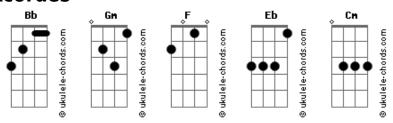

## Sarah McMilliam - You Are Good

```
waves; Oh
Intro: | Gm / F / | Eb Bb / / |
Verse 1
                                                                    He
                                                                   Eb
                                                                   is my
Let the King of my heart be
                                                                   Bb
                                                                   song
                                                                    Let the
mountain when I
                                                                   Bb
                                                                   King of my heart be
Bh
run
                                                                    The
 The
                                                                   fire inside my
fountain I drink
                                                                   Bb
                                                                   veins
from; Oh
                                                                    And the
He
Eb
                                                                   echo of my
is my
                                                                   days; Oh
Bb
                                                                    He
Let the
                                                                   Eb
Bb
                                                                   is my
King of my heart be
                                                                   Bb
The
                                                                   song
                                                                    Chorus
shadow where I
                                                                    Bridge 1
Bh
hide
                                                                   You're never gonna let
 The
                                                                    Never gonna let me down
                                                                   You're never gonna let
ransom for my
                                                                    Never gonna let me down
life; oh
                                                                   Bh
Не
                                                                   You're never gonna let,
Eb
                                                                    Never gonna let me down
is my
Bb
                                                                   You're never gonna let
song
 Chorus
                                                                   Never gonna let me down
 You are
                                                                    |2x|
                                                                    Chorus
good
                                                                    Bridge 2
                                                                   Gm
good,
                                                                   You're
Ĕb
0h
                                                                   never gonna let,
Bb
                                                                   Never gonna let
 You are
good,
                                                                   me down
                                                                    |4x|
                                                                    Ėnding
good
Eb
0h
                                                                   When the
                                                                   night is
 Verse 2
 Let the
                                                                   holding
King of my heart be
                                                                   onto
 The
                                                                   Bb
wind inside my
                                                                   me
                                                                   \mathsf{Cm}
sails
                                                                   God is
The
                                                                   Bb
                                                                   holding
anchor in the
                                                                   Eb
```