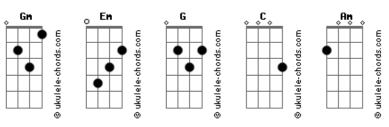

## Sara Kays - Remember That Nigth

tom: Gm (forma dos acordes no tom de Em ) Capostraste na 3ª casa Intro: Em G C [Primeira Parte] Em G C The day after you said, "Goodbye" Em G All I did was lay in bed and cry Em But after one month, I started to move on С And after two, I felt alright Em G Then three months in, you were off my mind [Pré-Refrão] Am And month four and five, I was living my life I was better and didn't have to try Am Not to think of you, until you reached out and said "Remember that night?" [Refrão] Fm We went for a drive, 2:30 in the morning С I kissed you, it was pouring Fm We held each other tight Before the night was over С You looked over your shoulder Am Oh, I was doing fine G You said, "Remember that night? C Remember that night?" Oh, I was doing fine You said, "Remember that night? Remember that night?" [Segunda Parte] G The day after you had reached out Em G C I was broken for the second time around Em I prayed on the third day that I would be okay That I'd forget you were ever mine G C Oh, I don't think you realize [Pré-Refrão] G Am

Acordes

How long I had to fight to be living my life To get better and never have to try Am G Not to think of you, until you reached out and said С "Remember that night?" [Refrão] Em We went for a drive, 2:30 in the morning I kissed you, it was pouring Fm We held each other tight G Before the night was over You looked over your shoulder Am Oh, I was doing fine You said, "Remember that night? C Remember that night?" Am Oh, I was doing fine You said, "Remember that night? С Remember that night?" [Ponte] Em G Do you remember? C Em G C Remember? [Refrão] Em G We went for a drive, 2:30 in the morning I kissed you, it was pouring Fm We held each other tight Before the night was over You looked over your shoulder Am Oh, I was doing fine G You said, "Remember that night? C Remember that night?" Oh, I was doing fine You said, "Remember that night? C Remember that night?" [Final] Em G