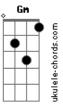

## Sara Kays - Remember That Nigth

tom: Gm (forma dos acordes no tom de Em ) Capostraste na 3ª casa Intro: Em G C [Primeira Parte] Em G C The day after you said, "Goodbye" Em G All I did was lay in bed and cry Em But after one month, I started to move on С And after two, I felt alright Em G Then three months in, you were off my mind [Pré-Refrão] Am And month four and five, I was living my life I was better and didn't have to try Am Not to think of you, until you reached out and said "Remember that night?" [Refrão] Fm We went for a drive, 2:30 in the morning С I kissed you, it was pouring Fm We held each other tight Before the night was over С You looked over your shoulder Am Oh, I was doing fine G You said, "Remember that night? C Remember that night?" Oh, I was doing fine You said, "Remember that night? Remember that night?" [Segunda Parte] G The day after you had reached out Em G C I was broken for the second time around Em I prayed on the third day that I would be okay That I'd forget you were ever mine G C Oh, I don't think you realize [Pré-Refrão] G Am