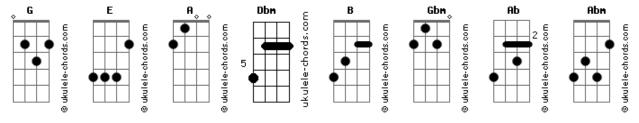

## Sara Diamond - Baby

```
tom:
Intro: E
[Primeira Parte]
Told you I loved you
You said nah I'm fine
Who knew that heartache
Could take all this time
We were just kids
Now we're sippin on wine
     Gbm
And I wanna take it farther
[Pré-Refrão]
Oh I've been thinkin my friend
        Dbm
Round in circles slow motion till 5am
         E A
I've been drinkin alone
    Gbm
Have you taken a second to bring it all home ?
[Refrão]
Baby, tell me
why can't you love me this way?
Feelin crazy
                        Gbm Ab
Who's runnin shit in this game?
(E A Dbm B)
(E A Gbm Ab)
[Segunda Parte]
```

```
Told you I'm sorry
There's no place to go
I've hurt you lately
Got bruises to show
Maybe I'm broken
And burnin real slow
      Gbm
Why'd you call me late for dinner ?
[Pré-Refrão]
Oh I've been thinkin my friend
Round in circles slow motion till 5am
     E A
I've been drinkin alone
       Gbm
Have you taken a second to bring it all home?
[Refrão]
Baby, tell me
why can't you love me this way ?
Feelin crazy
Who's runnin shit in this game ?
Baby, tell me
                         Dbm B
why can't you love me this way ?
Feelin crazy
Who's runnin shit in this game ?
(E A Dbm B)
(E A Gbm Ab)
```

## Acordes