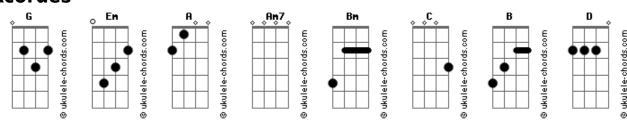

## Santana - Stormy

```
Tom: G
  (intro 4x) Em A
 You were the sunshine, baby
              Bm
 whenever you smiled
              Bm
 But I call you stormy today
All of a sudden
Am7
        Bm
 that ole rain's fallin' down
Am7 Bm
And my world is cloudy and gray
         В
You've gone away.
  Em A Em
Oh stormy, oh stormy
Em A Em A
Oh stormy, oh stormy.
 Yesterday's love was like
Am7 Bm
 a warm summer breeze
     Bm
 But, like the weather ya changed.
Am7 Bm
 Now things are dreary, baby
       Bm
 And it's windy and cold
```

```
Bm
 And I stand alone in the rain
Callin' your name, stormy!
Oh stormy, oh stormy...
                 D
 Bring back that sunny day
 Yesterday's love was like
Am7 Bm
 a warm summer breeze
    Bm
 But, like the weather ya changed.
Am7 Bm
 Now things are dreary, baby
Am7 Bm
And it's windy and cold
Am7 Bm C
And I stand alone in the rain
        В
Callin' your name, oooh..
   Em A
Oh stormy, oh stormy
   Em A Em
```