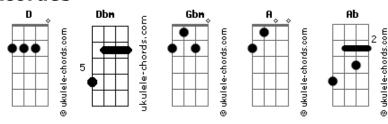

## Santana - I Don't Wanna Lose Your Love

```
Tom: D
                                                               Girl you said you loved me and you'd never go
   (intro 2x) Dbm Gbm A
                              Dbm
                                                                         Ghm
                                                               you were lyin' to me you thought I'd never know (riff 6)
                                                               I just wanna tell you girl before I go
                                                                                                             Dbm
                                                                                   Gbm
                                                                                                                        A Ab
                                                               take a good look at me I won't look back no more (riff 7)
If you don't love me baby let me know
              Gbm
cause you're breaking my heart
                                                               No quiero perder tu amor, oh oh
                                                                             Dbm
And it hurts me so (riff 1)
                                                               pero te voy a dejar ir
playin' these games and messin' with my mind
               Gbm
                                                               no quiero mirarte ir, oh oh
girl you made me believe you were only mine (riff 2)
                                                               voy a tener que andar de aqui.
Dbm
I don't wanna lose your love oh oh
 I guess I have to let you go
                                                               Dbm
                                                                                       Gbm
                                                               I don't wanna lose your love oh oh
                       Ghm
I don't wanna watch you leave oh oh
                                                                I guess I have to let you go
 I guess I have to walk away.
                                                                                       Gbm
                                                               I don't wanna watch you leave oh oh
(intro)
                                                                                   Dbm
                                                                 I guess I have to walk away.
Girl you said you loved me and you'd never go
          Ghm
you were lyin' to me you thought I'd never know (riff 3)
I just wanna tell you girl before I go
                   Gbm
take a good look at me I won't look back no more (riff 4)
                                                               (riffs)
I don't wanna lose your love oh oh
                                                               (riff 1)
                    Dbm
 I guess I have to let you go
                                                               (riff 2)
                        Ghm
I don't wanna watch you leave oh oh
                    Dbm
 I guess I have to walk away. (riff 5)
                                                               (riff 3)
                      Gbm
No quiero perder tu amor, oh oh
              Dbm
                                                               (riff 4)
pero te voy a dejar ir
Dbm
                  Gbm
no quiero mirarte ir, oh oh
                                                               (riff 5)
                  Dbm
voy a tener que andar de aqui.
                                                               (riff 6)
                                                               (riff 7)
```

## **Acordes**