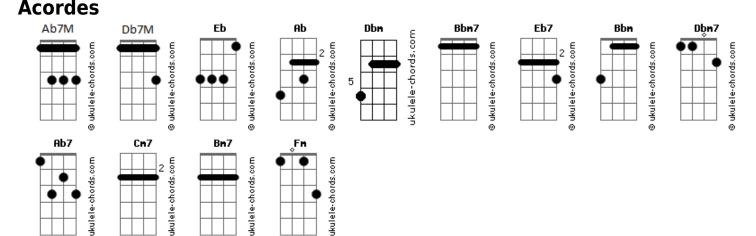

## Sammy Copley - Be Careful With My Heart, Dear

Eb7 Dbm7 Ab7 Than fall in love with you tom: Bbm7 Ab7M Fb Eb7 And I'm hoping you'll be falling, too Intro: Ab Dbm Ab Bbm7 Eb7 Ab7M Bbm7 [Ponte] Ab7M Bbm7 Cm7 Bm7 Bbm7 Eb7 Ab Ab7M Bbm7 Eb7 Ab7M Db7M Dbm7 Ab7M Db7M Dbm7 Please, be careful with my heart, dear Ab7M Bbm Fb7 Fb7 Don't let it fall apart, dear Eb7 Fm Dbm Ab7M Eb7 Ab7M Db7M Don't let it fall so far Eb7 Ab7M Bbm7 Eb7 Db7M Dbm7 Eb7 Ab7M Eb7 And there's nothing more I'd rather do As to fall in love with you Fb7 Fm Than fall in love with you Ab Bbm7 Eb7 Ab7M Bbm7 Bbm7 Eb7 Please, be mindful of my love, dear And I'm hoping you might fall Ab7M Bbm7 Eb7 Bbm7 Eb7 Eb7 I've saved it all for you Baby please, just fall Bbm7 Eb7 Db7M Dbm7 Eb7 Ab7M Eb7 Ab7M Bbm7 Tell me you'll be falling too And there's nothing more I'd rather do