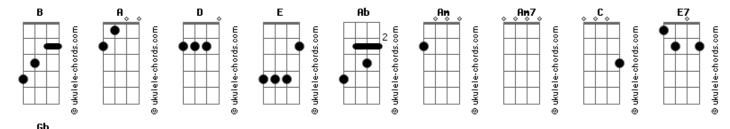

## Same Bloods Cocktail - You Give No Time

```
I saw myself like you said to do
                            tom:
Intro: B A D E Ab
                                                                I look
       B A D E
                                                                Myself first to enjoy this ride
You need the time
                                                                You don't mind
                                                                A2 B
Just to realize
                                                                With the blades to grind
That losing time you can see
                                                                You just see their shine
                                                                         D
It passes through your eyes
                                                                Baby you look so fine
                                                                No people let you down
The bad feelings
That people hide
                                                                You define
We lose time just to perceive
                                                                     Everything I like
The time they steal
                                                                When I'm by your side \  \  \,
                                                                Baby you give no time
Nobody feels what you already feel
                                                                           F
                                                                To people let you down
No one can make it for you, no decision
You learn a thing that becomes so real \stackrel{\textstyle \mathsf{E}}{}
                                                                (BBEDGb)
                                                                ( B B E D )
( B B E D E Gb )
New moments look like in the old days
You got your bones calloused and so pure
                                                                You don't mind
                                                                       B
Your trials have healed your wounds
                                                                With the blades to grind
You?re so experienced, also they can fear
                                                                You just see their shine
 E E7
                                                                       D
                                                                Baby you look so fine
You already live and they already stay tuned
                                                                No people let you down
You don't mind
                                                                You define
With the blades to grind
                                                                     Everything I like
You just see their shine
                                                                When I'm by your side
         D
                                                                        D
Baby you look so fine
                                                                Baby you give no time
No people let you down
                                                                To people let you down
You define
                                                                You don't mind
                                                                With the blades to grind
    Everything I like
                                                                You just see their shine
When I'm by your side
        D
                                                                          D
Baby you give no time
                                                                Baby you look so fine
To people let you down
                                                                No people let you down
You never talk about self esteem
                                                                You define
Cos this is so diluted in your life
                                                                     Everything I like
        Am7
You see reality inside a dream
                                                                When I'm by your side
                                                                        D
Where everything is undefined
                                                                Baby you give no time
                                                                To people let you down
You know how much i've asked you
                                                                (BADE)
```