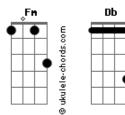

## Same Bloods Cocktail - Half Liar

You can?t stop do that Db C tom: I know guy Fm Intro: Fm Db C Fm Db C Eb Fm Db C Flyer Fm Db C Fb Flyer I want to know Fm Liar Fb Wrong Fm Strong Gm I wanna show You get the facts Bb And change them I did again Gm You send them when Ab Ain?t know why Eb D Remake, remake F I turn back Db C Gm To your lies You did again and Bb F I don?t know why I can believe Gm You will repeat Ab I can still Eb D Until die F You won?t remember Db C F Flyer I will Fm You think you don?t know Ab What means Fm Take part of the truth and Db C I want you know Set the scene Fm For all people know Ab Fm Or realize I can believe Fm Ab The plot that you made I can still Db C E. Win the prize You won?t remember Db C I will Eb Flyer Fm Fm You?re fucking half liar Go away from me Fb Ab You?re so right, you?re so wrong Stay alive Fm Fm Thank you, you really made me strong Db C Fake life I wanna show Fm Fh No bad, no cruel Flyer Ab No ill Fm You just want to win Db C I feel I wanna show Fm You got the truth [Final] Fm Db C Ab And lie Fm