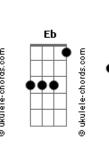

## Same Bloods Cocktail - Half Liar

You can?t stop do that Db C tom: I know guy Fm Intro: Fm Db C Fm Db C Eb Fm Db C Flyer Fm Db C Fb Flyer I want to know Fm Liar Fb Wrong Fm Strong Gm I wanna show You get the facts Bb And change them I did again Gm You send them when Ab Ain?t know why Eb D Remake, remake F I turn back Db C Gm To your lies You did again and Bb F I don?t know why I can believe Gm You will repeat Ab I can still Eb D Until die F You won?t remember Db C F Flyer I will Fm You think you don?t know Ab What means Fm Take part of the truth and Db C I want you know Set the scene Fm For all people know Ab Fm Or realize I can believe Fm Ab The plot that you made I can still Db C E. Win the prize You won?t remember Db C I will Eb Flyer Fm Fm You?re fucking half liar Go away from me Fb Ab You?re so right, you?re so wrong Stay alive Fm Fm Thank you, you really made me strong Db C Fake life I wanna show Fm Fh No bad, no cruel Flyer Ab No ill Fm You just want to win Db C I feel I wanna show Fm You got the truth [Final] Fm Db C Ab And lie Fm