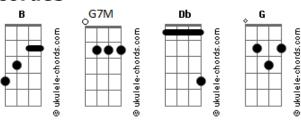

## Sam Tompkins - Google Luv

G7M
Throwin' stones is easy for you
Broken bones I?m here for you
B
Always, always
G7M
I can?t lie I fear for you
'Til I'm left in tears for you
B
Always, always
G7M
Always the same, you're not to blame
B
Always the same, you're not to blame
B