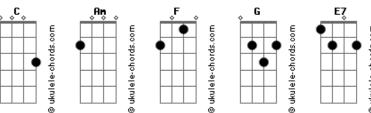

## Sam Smith - Stay With Me

```
Tom: C
                                                                                 Oh, oh, oh, oh
Intro: 2x:
                                                                                 Oh, oh, oh, oh
Am F C
                                                                                 Oh, oh, oh, oh
Primeira Parte:
                                                                                 Oh, oh, oh, oh
 Guess it's true
                                                                                 Oh, oh, oh, oh
I'm not good at a one night stand
                                                                                 Oh, oh, oh, oh
 But I still need love
                                                                                Oh, oh, oh, oh
'Cause I'm just a man
                                                                                 Oh, oh, oh, oh
Am F
These nights never seem
                                                                                 Refrão Final:
                                                                                 Oh, won't you stay with me
Am F C
'Cause you're all I need
G Am F
To go to plan
Am G
I don't want you to leave
C
Will you hold my hand
                                                                                G Am F C
This ain't love, it's clear to see
E7 Am F C
But, darling, stay with me
Refrão: