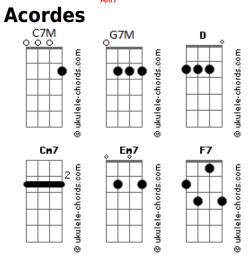

## Sam Kim - Love Me Like That

|                                                                               | Em7                                                        |
|-------------------------------------------------------------------------------|------------------------------------------------------------|
| tom: D (forma dos acordes no tom de ${f C}$ )                                 | Oh can I ask of you Am7 Bm7                                |
| Capostraste na 2ª casa                                                        | to treat me soft and tender                                |
| [Primeira Parte]                                                              | [Refrão]                                                   |
| C7M Bm7 Am7 I get defensive and insecure                                      | C7M Bm7<br>Ooh can you love me like                        |
| C7M Bm7 My own worst critic                                                   | Can you love me like Am7                                   |
| Am7                                                                           | Can you love me like that                                  |
| Behind a closing door I'm fragile  C7M Bm7 Am7  and fractured that's for sure | C7M Bm7<br>Ooh can you love me like                        |
| [Pré-Refrão]                                                                  | Can you love me like C7M                                   |
| C7M Bm7 Am7                                                                   | Can you love me like that                                  |
| I burned myself down to the ground Oh can I ask of you C7M Bm7 Am7            | C7M Bm7  I'll just keep repeating it  Am7                  |
| to treat me soft and tender                                                   | In case you didn't catch me                                |
| C7M Bm7 Am7 Love me hard and true                                             | C7M Bm7 Ooh can you love me like                           |
| C7M Bm7 Am7 Keep my heart from building walls                                 | Am7<br>Can you love me like                                |
| C7M Bm7 Am7                                                                   | Cm7                                                        |
| So high you can't get through Am7                                             | Can you love me like that                                  |
| Treat me soft and tender [Refrão]                                             | [Ponte] Sunshine left today F7 G7M                         |
|                                                                               | Got caught in the rain all alone                           |
| C7M Bm7 Ooh can you love me like                                              | Bm7 A#m7M<br>Can you come and pick me up<br>Am7            |
| Can you love me like Am7                                                      | from my blues  Cm7  D7                                     |
| Can you love me like that                                                     | or am I late to ask you                                    |
| C7M Bm7 Ooh can you love me like                                              | C7M Bm7 Am7 Love me soft and tender                        |
| con can you cove me cake                                                      | Love me sort and tender                                    |
| Can you love me like C7M                                                      | [Refrão]                                                   |
| Can you love me like that C7M Bm7                                             | C7M Bm7 Ooh can you love me like                           |
| I'll just keep repeating it Am7                                               | Can you love me like                                       |
| In case you didn't catch me                                                   | Am7                                                        |
| C7M Bm7 Ooh can you love me like                                              | Can you love me like that C7M Bm7                          |
| Am7<br>Can you love me like                                                   | Ooh can you love me like                                   |
| C7M Bm7 Am7 Can you love me like that                                         | Can you love me like C7M                                   |
| C7M Bm7 Am7                                                                   | Can you love me like that                                  |
| Can you love me like that [Segunda Parte]                                     | C7M Bm7  I'll just keep repeating it  Am7                  |
|                                                                               | In case you didn't catch me                                |
| C7M Bm7 You see the world in colors                                           | C7M Bm7 Ooh can you love me like                           |
| Am7 I feel it black and white                                                 | Am7<br>Can you love me like                                |
| C7M Bm7 Paint me a picture                                                    | Can you love me like that                                  |
| Am7                                                                           | C7M Bm7                                                    |
| Out of the lines                                                              | Ooh can you love me like<br>Can you love me like           |
| that I live in all of the time                                                | Am7 Can you love me like that                              |
| [Pré-Refrão]                                                                  | C7M Bm7                                                    |
| C7M D7 Bm7 E7                                                                 | Ooh can you love me like Am7                               |
| Treat me soft and tender Am7 D7 G Bm7                                         | Can you love me like<br>Can you love me like that          |
| and love me hard and true                                                     | C7M Bm7 Am7                                                |
| C7M Cm7 Bm7 Um I burned myself down to the ground                             | I'll just keep repeating it<br>In case you didn't catch me |
| · · · · · · · · · · · · · · · · · · ·                                         | ,                                                          |