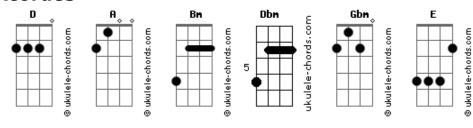

## **SALES - Big Sis**

```
Tom: D

[Primeira Parte]

A F(#5) D D Go wrong you go home alone

A F(#5) D D D

It's not too bad

A F(#5) D D

Go wrong you go home alone, it's not too bad

A F(#5) D D

Babe I bet you can

[Refrão]

Bm A

Don't follow on

Bm A

I'd deny

Bm Dbm D

Don't follow on

[Segunda Parte]

A F(#5) D D
```

```
Handbags too short, arms length, they have a discord A F(#5) D D D You want to be like your big sis

A F(#5) D D D D Handbags too short, arms length, they have a discord A F(#5) D D D You want to be like your big sis

[Ponte]

D Gbm E Dbm Handbags
D Gbm E Dbm Arms length they have a discord D Gbm E Dbm You want to be like!

( D Gbm E Dbm)

( A F(#5) D D )

( A F(#5) D D )

( A F(#5) D D )

( A F(#5) D D )
```

## **Acordes**