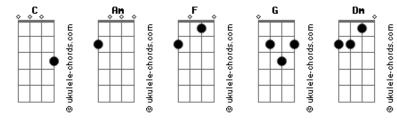

our side, baby I'll tell you you're right when you want You know me better than that Think I'd leave you down when you're down on your knees I Ha ah ah ah ah wouldn't do that I'll tell you you're right when you want If only you could see into me Ha ah ah ah ah Oh when you're cold If only you could see into me Oh when you're cold I'll be there hold you tight to me II'll be there hold you tight to me (to me, baby) When you're on the outside baby and you can't get in Oh when you're low I'll be there Iwill show you By your side baby (to me, baby) Oh when you're cold You're so much better than you know I'll be there hold you tight to me (to me, baby) When you're lost and you're alone and you cant get back again Oh when you're low I'll be there I will find you By your side baby

## **Acordes**