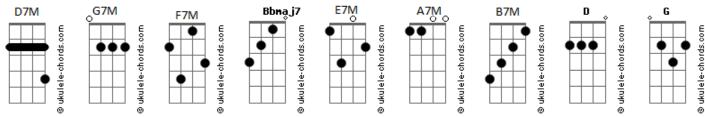

## RWBY - Bmblb

tom: D Intro: D7M G D7M G There's a garden where I go G D7M If you meet me there, no one will know D7M G In the springtime, in the sun D7M G We can be alone without anyone (D7M G Gbm G) D7M G All the butterflies and the birds D7M G Keep our secret, no they won't say a word D7M G But they watch us, and they know D7M G And they're happy as they see our love grow Bm Gbm We'll sit for a while Fm7 Gbm As I drink in your smile Bm G7M Gbm It feels like a dream that's come true Am D7 My head starts to buzz G7M **C7** And my heart fills with love F7M Bb7M Am A Over you Gbm Baby can't you see? Α You could be with me Dbm7 F7M We could live inside a garden of ecstasy Gbm You could be my queen Ab7 Dbm I could be your dream Gb7 Life's like a fantasy Gbm Maybe set me free Am7 F G Let me be your bumblebee D7M G Now the flowers are in bloom D7M G And you've chased away my darkness and gloom D7M When the wind blows through the trees D7M And your voice is like a song in the breeze Acordes D7M G7M Bbna j7 F7M E 00 ukulele-chords.com ukulele-chords.com ukulele-chords.com ukulele-chords.