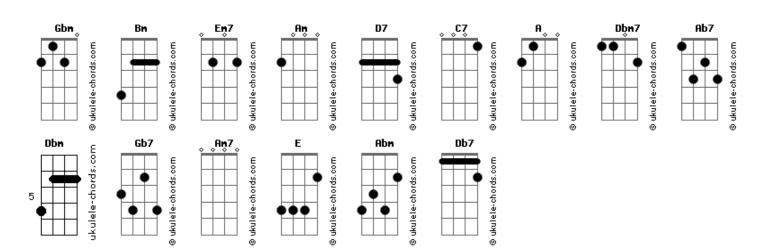

Bm Gbm My doubts disappear Gbm Fm7 Every time that you're near Bm G7M Gbm Clouds seem to run from the sky Am D7 The thought of your kiss G7M C7 Sends my soul into bliss F7M Bb7M Am A I get high Gbm Baby, can't you see? Α You could be with me E7M Dbm7 We could live inside a garden of ecstasy Gbm You could be my queen Ab7 Dbm I could be your dream Gb7 Life's like a fantasy Gbm Maybe set me free Am Gbm Let me be your Abm A7M Like a serenade, every word you say Db7 Has me fallin' more and more in love with you Abm A7M Like a Purdie beat, you are oh so sweet Am D7 Everyday is sunny G7M C7 Tastes like honey F7M B7M Am Α Feel so alive, take me back to the hive [Solo] Gbm A E7M Dbm7 Gbm Ab7 Dbm Gb7 Gbm Am Gbm Baby can't you see? You could be with me E7M Dbm7 We could live inside a garden of ecstasy Gbm You could be my queen Ab7 Dbm I could be your dream Gb7 Life's like a fantasy Gbm Maybe set me free Am7 E Let me be your bumblebee