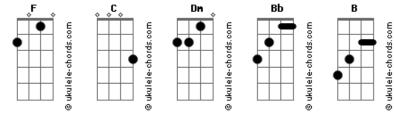

## **Rvivr - Wrong Way / One Way**

[Refrão] tom: Bb Dm C Bb F Intro: F C Dm Bb F C Dm Bb I touch the ground Dm С Bb Send my roots deep down [Primeira Parte] Dm C Bb When it gets too loud F. Don't wanna end up like a martyr F It's like a wrong way C Dm Bb Stuck thinking that I got it harder On a one way street Rip out the rusty nails Promise to myself that We could use a hand Dm Bb I just don't keep [Segunda Parte] Bb F C You can hate me now F C Bb But someone is always trying But I'll stick a-round Dm To tell me who I am Don't fit full of shit Dm Bb С Who to love and how to fuck Struggle with identity [Solo] F C Dm Bb F C Dm Bb And that it's time to pay the rent Bb F Bb F Bb Kick down the door and come outside F Bb F Oh heavy now [Ponte] [Refrão] С Bb Dm Bb F And I touch the ground When it feels like Dm C Bb Send my roots deep down You've been tamed And you're dragging Dm C Bb Try to stick around В Around your chains (F C Dm Bb) (F C Dm Bb) Bb Start screaming C Dm Bb F [Terceira Parte] Your true name [Refrão] Brains on the ground F It's like a wrong way C Dm Bb Now I'm burning rubber Siren sounds I'm in On a one way street F. Promise to myself that Trouble trouble trouble Dm Bb Bb Learned my name now I just don't keep Bb F C F I'm a criminal You can hate me now F C Bb But I'll stick a-round [Quarta Parte] Dm Don't fit full of shit I'm trying to stand in my power C Dm Bb С Struggle with identity I said I'm trying to stand in my power! Dm Don't fit full of shit Bb Our voices getting louder Okay Dm C Bh I'm just trying to be

## Acordes