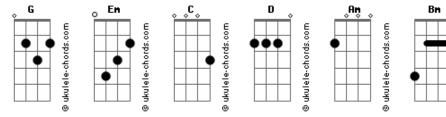

## **RuPaul - Superstar**

| Tom: G                                          | All of the glamour and all of the fame  |
|-------------------------------------------------|-----------------------------------------|
|                                                 | D Em                                    |
| Em C                                            | People are gonna remember your name     |
| Now that the time has come                      | Em C                                    |
| D Em                                            | Now and forever your dream's coming tru |
| Waiting what seemed like forever                | D Em                                    |
| Em C                                            | They're gonna love it whatever you do   |
| Gather your broken dreams                       |                                         |
| D Em                                            | Em C                                    |
| Put all the pieces together                     | Gonna love you, as you are              |
| Em C D                                          | D Em                                    |
| And everyone will see what you were meant to be | Gonna love you, you're a superstar      |
| And everyone will see what you were meant to be |                                         |
| F                                               | Em C                                    |
| Em C                                            | Gonna love you, as you are              |
| All of the glamour and all of the fame          | D Em                                    |
| D Em                                            | Gonna love you, you're a superstar      |
| People are gonna remember your name             | Em C                                    |
| Em C                                            | Gonna love you, as you are              |
| Now and forever your dream's coming true        | DEM                                     |
| D Fm                                            | Gonna love you, you're a superstar      |
| They're gonna love it whatever you do           |                                         |
| They be gointa cove it whatever you do          | Em Am                                   |
| Em C                                            | Sacrifices made                         |
|                                                 | D Bm                                    |
| Gonna love you, as you are                      | 5                                       |
| D Em                                            | Were never sacrificed in vain           |
| Gonna love you, you're a superstar              | Em Am                                   |
| Em C                                            | Such a small price to pay               |
| Gonna love you, as you are                      | D                                       |
| D Em                                            | Yesterday                               |
| Gonna love you, you're a superstar              |                                         |
| Em C                                            | Em C                                    |
| Gonna love you, as you are                      | Gonna love you, as you are              |
| D Fm                                            | D Em                                    |
| Gonna love you, you're a superstar              | Gonna love you, you're a superstar      |
| donna tove you, you're a saperstar              | Em C                                    |
| Em C                                            |                                         |
|                                                 | Gonna love you, as you are              |
| Here is where you belong                        |                                         |
| D Em                                            | Gonna love you, love you, love you      |
| Planets aligned for this moment                 |                                         |
| Em C                                            | Em C                                    |
| Singing the sweetest song                       | Gonna love you, as you are              |
| D Em                                            | D Em                                    |
| A melody full of emotion                        | Gonna love you, you're a superstar      |
| Em C D                                          | Em C                                    |
| And everyone will see what you were meant to be | Gonna love you, as you are              |
| ,                                               | D Em                                    |
| Em C                                            | Gonna love you, you're a superstar      |
| Em C                                            |                                         |
|                                                 |                                         |

## Acordes

© ukulele-chords.com