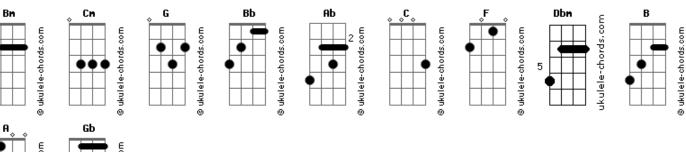

## Jimmy Ruffin - Maria You Were The Only One

```
tom:
                Bm
Intro: Cm
(Hey hey eh eh hey Maria) Ohhh
(Don't you hear me calling Maria) Mmm
(Girl you know you were the only one)
[Primeira Parte]
Hey hey eh eh hey Maria
Don't you miss me just a little
                                   Bb
After all you were the only one
[Refrão]
                   Ab
Come on back to me Maria
Come on back to me girl
[Segunda Parte]
Hey hey hey eh hey Maria
              G
It's been long so long oh
           \mathsf{Cm}
Since you've been gone
Eh eh eh eh Maria
Don't you need me just a little
Cause honest God you were the only one
```

```
Come on back to me Maria oh
Come on home to me girl
[Terceira Parte]
                \mathsf{Cm}
Oh Maria oh baby I need you mmm mmm
Maria why d'you keep a-running away
Ab Dbm Ab
Oh baby uhhh (Maria) hmmmm (Maria)
               Dbm
Oh yeh (Maria) mmm mmm
[Final]
Dbm
Hear my plea for sympathy
I just-a want you here with me Maria
         Dbm
Mmmm mmmm empty on the lonely nights
That's my life without you girl
I'm so lonely I'm so blue
Without you darling my life is through, Maria
         В
Come on Maria
So so so doggone on you baby
Waiting waiting waiting for you
You were the only one
Please believe baby
```