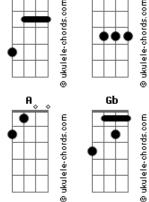

## Jimmy Ruffin - Maria You Were The Only One

```
tom:
                Bm
Intro: Cm
(Hey hey eh eh hey Maria) Ohhh
(Don't you hear me calling Maria) Mmm
(Girl you know you were the only one)
[Primeira Parte]
Hey hey eh eh hey Maria
Don't you miss me just a little
                                   Bb
After all you were the only one
[Refrão]
                   Ab
Come on back to me Maria
Come on back to me girl
[Segunda Parte]
Hey hey hey eh hey Maria
              G
It's been long so long oh
           \mathsf{Cm}
Since you've been gone
Eh eh eh eh Maria
Don't you need me just a little
Cause honest God you were the only one
```