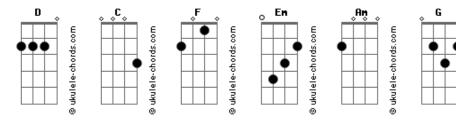

## Ruelle - I Get To Love You

```
Tom: D
(com acordes na forma de C )
Capostraste na 2ª casa
One look at you
F Em Am
my whole life falls in line
         C
I prayed for you
F Em Am G
Before I called you mine
 F Am
               G
Oh I can?t I believe its true sometimes
 F Am G
Oh i cant believe its true
I get to love you
      Am
It?s the best thing that I?ll ever do
I get to love you
It?s a promise I?m making to you
Whatever may come, your heart I will choose
         Am
Forever I?m yours, Forever I do
I get to love you
      Am
I get to love you
The way you love
F Em Am
It changes who I am
I am undone
F Em Am
```