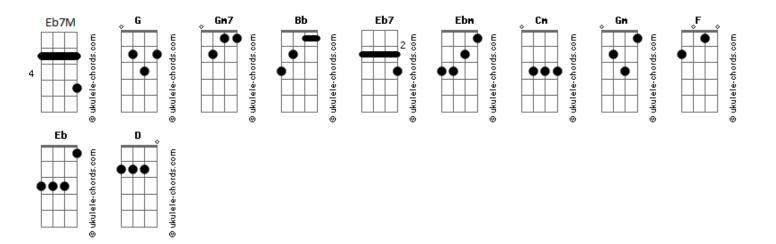

Bb
                                                             Try to be happy, but it's hard sometimes
I've been on the road, I've been missing home
                                                               Bb Eb7M
                                                            It's hard sometimes
          Eb7M
See it on my phone that my friends back there
                                                                                     Bb Eb7M Bb Eb7M
           Bb
                                                            Try to be happy, but it's hard sometimes (Hard sometimes)

Bb Eb7M Bb Eb7M
Got inside jokes without me
                                                            It's hard sometimes
```

## **Acordes**