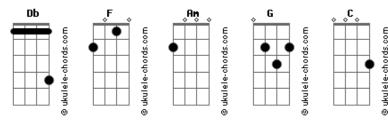

| Oh oh oh oooh
   | G
                                                                    Too?
   No no no nooo
   G
                                                                    Too?
Intro: 2x: ( F Am G G )
                                                                    Ahhh
                                                                    Ahhh
    I Gotta tell you
```

## I Gotta tell you (tell you) I Gotta tell you (tell you) I Gotta tell you (tell you) Tell you (tell you) (You know I said it's true) So true (You know I can feel it too) I can feel it now You know I said it's true Am 'I can feel the love 2x | Can you feel it too? | I can feel it, ah ah G | I can feel it, ah ah I can feel it (too) I can feel it I can feel it (too) Can you feel it too? (ahhh)

## **Acordes**