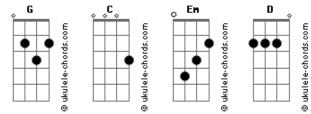

## **Rudderless - Stay With You**

```
Em
Tom: G
                                                                              С
Intro: G C Em C G
                                                               We will play all night
                                                                                         D
                                                                G
                                                               And pray the darkness don't give way to the light
G
Let there be music and let there be thrills
                                                               Em
                                                                                 С
                                                               I wish I may I wish I might
You don't like the silence and you never will
                                                                       G
                                                               Stay with you
Fm
                      С
So jump on the ride you can feel it inside
                                                                D
        G
                                                                                              G
                                                                            C
                                                               Come with me I'm yours for the taking
Won't you come with us
                                                                       (one strum)
G
                                                               D
                                                                             C
                                                               Like you scream the faster we go
Come all ye faithful don't suffer the fools
                                                                         G
                                                                                   С
                                                                                               G
                                                                                                            D
We'll sound all the sirens and bend all the rules
                                                               Don't try to wake me just hold on and never let go
Em
                           С
The stars have aligned leave your troubles behind you
                                                               (strum once)
                                                                              С
G
                                                               Em
And come with us
                                                               We will play all night
                                                                  G
                                                                                           D
                                                               And pray the darkness don't give way to the light
G
      Em
               С
We will play all night
                                                                       Em
                          D
                                                               I wish I may I wish I might
 G
And pray the darkness don't give way to the light
                                                                (normal strumming)
Em
                 С
                                                                       G
I wish I may I wish I might
                                                               Stay with you
        G
Stay with you
                                                               Em
                                                                               С
                                                              We will shine so bright
G
                                                               G
                                                                                    D
Lift up your voices and lend us your ears
                                                               Raise your glasses and drink one to the night
                                                                     Em
                                                                                 C
You know who your friends are and everyone's here
                                                               If it's okay I just might stay with you
                                                G
                                                                     Em
                                                                                 С
                                                                                                    G
Why be alone don't pretend that you don't want to come with us If it's okay I just might stay with you
```