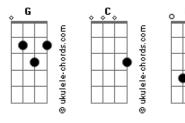

## **Rudderless - Home**

```
Tom: G
                                              C)
 (com acordes na forma de
Capostraste na 7º casa
Intro: G C G C
Well I'm tryin' to get home,
but it feels like another life.
Yeah I'm trying to stay strong...
But sometimes I realize,
that the further I go,
The more that I know,
That I wanna go home.
Well, I'm packing my bags.
Another day, and another town.
What a fool I am,
Can't seem to settle down.
 Em
Cause the further I go,
The more that I know,
That I wanna go home.
I don't know where the days have gone,
but I know where I belong...
                  C
I wanna go home.
```