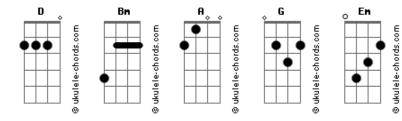

## Royal Deluxe - I'm a Wanted Man

[Refrão] tom: D Bm Intro: Bm D A Bm D A I'm a wanted man Bm They didn't know it when they turned me loose DΑ I shot the sheriff and I slipped the noose Bm I'm a wanted man The law ain't never been a friend of mine (Bm D A Bm) I would kill again to keep from doing time (Bm D A Bm) (G Bm A Em) You should never ever trust my kind [Ponte] [Refrão] G Bm I'm a wanted man Α I got blood on my hands Bm G D Do you understand? Bm [Refrão] I'm a wanted man Bm I'm a wanted man Bm I took the pistol and I shot out all the lights DA I started running in the middle of the night Bm I'm a wanted man D The law ain't never been a friend of mine [Final] Bm D A I would kill again to keep from doing time You should never ever trust my kind