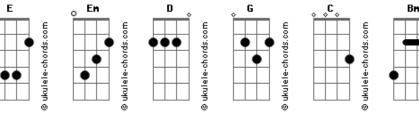

## **Royal Bliss - Devils And Angels**

Tom: E Fm m D There's a devil in my head an angel in my bed it's getting colder Em I'm trying to warm it up with the only way I know D There's something hid inside, I think that I should tell her Em Cause it's about that time I let her know G С D She says come with me i'll show you my way G G C Bm To a place where all the devils go Fm Em Days and days go by, I tell myself that I'm getting older Em I need to slow down, but the way, I don't know Em D With the devil inside, telling me in order Em To ever feel alive, i've got to let her go G С And she says come with me i'll show you my way G C Bm To a place where all the devils go D No more pain, no more lies, and no more worries

## Acordes

Bm It's a place where all the devils go G D And I feel cold, and so alone G Cause I don't know, which way to turn G D And I feel, like I'm getting weaker G D Cause I can't ever take control

(GD)

D Can't ever take control

ukulele-chords.com

Devil in my head, angel in my bed it's getting colder Em Well I cannot, I will not let her go G С She says come with me i'll show you my way G C Bm To a place where all the angels go G C No more pain, no more lies, and no more worries G C Bm It's a place where all true lovers go G C D She says come with me i'll show you my way G C D To a place where all the angels go