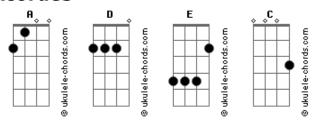

## **Acordes**

```
[Solo] A D A E D A E
[Terceitra Parte]
She gotta ruby lips
She got shapely hips, yeah
A Boy she makes ole Roy-y flip
[Refrão]
  I got a woman, mean as she can be
A-some-a-times I think she's almost mean as me, easy now
(CADAE)
Yeah, yeah, get real low now
Aw (sha-la-la-la, sha-la-la-la)
(Sha-la-la-la, sha-la-la-la)
Ooh (sha-la-la-la, sha-la-la-la) (Sha-la-la-la, sha-la-la-la)
E D
Grr, yeah (sha-la-la-la, sha-la-la-la)
Now, let's go one time (sha-la-la, sha-la-la-la)
[final]
.
Well, I got a woman (sha-la-la-la)
Yeah, I got a woman (mean woman, sha-la-la-la)
Yeah, I got a woman (I got a woman, sha-la-la-la)
Well, I got a woman (mean woman, sha-la-la-la)
A-some-a-times I think she's almost mean as me
```