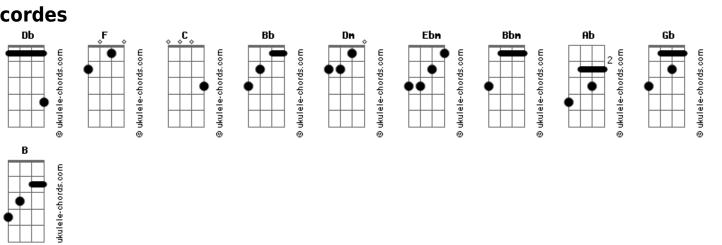

## **Roxette - From Head To Toe**

```
Tom: Db
                                                              her hello just sounds like goodbye. But I keep my head up
  Intr: F C Bb C (4x)
                                                                               Dm
                                                                                       Bb C
                                                               I keep my love alive. Yea yea yea.
I knew, the minute I saw you, that we, we were two of a kind.
                                              Bb
                                                               You go from head to toe, this mystery has taken over me, I
And I knew, yea, when I danced with you, I've got in a miracle
                                                               You make the true love shine. You go from head to toe,
To keep my head up high, to keep my love alive. Yea yea yea
                                                              there's all emotions flowing over me, I know. You make the
                               Bh
                                                              true love shine
You go from head to toe, this mystery has taken over me, I
                                                               (2x)
                                                               solo: Ebm Bbm Ebm Bbm Ab Db Ab Db
You make the true love shine. You go from head to toe,
                                   F
                                                                                                         Ebm
                                                                                                                B Db
                                                               To keep my head up high, to keep my love alive. Yea yea yea
            F C Bb C
                                                                           Gb
                                                                                   Db
                                                                                                         Db Gb Db
there's all emotions flowing over me, I know. You make the
                                                              You go from head to toe, this mystery has taken over me, I
true love shine,
                                                              know.
It's eye to eye
                                                                                       Db
                                                              You make the true love shine. You go from head to toe,
                                                                                     Db
Well I've had a love that once blinded me,
     Bb
                                                              There's all emotions flowing over me, I know. You make the
but now it makes me wanna cry.
                                                               true love shine
Well, her heart is soaked with such cruelty,
                                                              You go from head to toe...
```