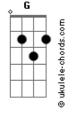

## **Rotimi - Love Riddim**

```
tom:
Intro: C D Em Bm
Wish I could start it over
Baby I need you over
Wish I could taste, kiss you down by your waist
He treats you wrong
Wish I could show you love
Wish I could make you know it
Baby, you need to know it
Where do you go every time I touch you there?
Whispering love, ain?t nobody gotta hear
He lost control, does he even know you here
Nobody knows, I just keep it in my head
I don?t say too much
(Baby, baby, yeah)
I?m just here to touch
(Baby, baby, yeah) Baby
I don?t say too much
(Baby, baby, yeah)
I?m just here to touch
(Baby, baby, yeah) Baby
```