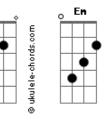

## **Rotimi - Love Riddim**

```
tom:
Intro: C D Em Bm
Wish I could start it over
Baby I need you over
Wish I could taste, kiss you down by your waist
He treats you wrong
Wish I could show you love
Wish I could make you know it
Baby, you need to know it
Where do you go every time I touch you there?
Whispering love, ain?t nobody gotta hear
He lost control, does he even know you here
Nobody knows, I just keep it in my head
I don?t say too much
(Baby, baby, yeah)
I?m just here to touch
(Baby, baby, yeah) Baby
I don?t say too much
(Baby, baby, yeah)
I?m just here to touch
(Baby, baby, yeah) Baby
```