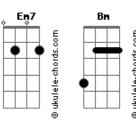

## **Rosie and Me - Come Back**

```
Intro: D G D A
It all starts with a tiny step
And if you can't do it I'll carry you on my back
Let's go where you wanna go
           Em7
Let's go where the river flows
  D
Then we can go swimming
 Bm
'Cause you and me are meant to be
It's true, I treated you uncarefully
And if I asked you so very nicely
     D
Would you come back to me
G D
And then we can go swimming
```