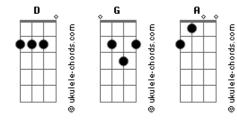

## **Rosie and Me - Come Back**

```
Intro: D G D A
It all starts with a tiny step
And if you can't do it I'll carry you on my back
Let's go where you wanna go
           Em7
Let's go where the river flows
  D
Then we can go swimming
 Bm
'Cause you and me are meant to be
It's true, I treated you uncarefully
And if I asked you so very nicely
     D
Would you come back to me
G D
And then we can go swimming
```