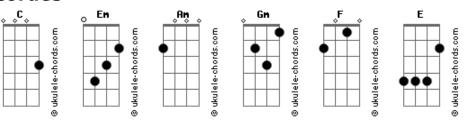

## Rose - not the same

Love tom: [Refrão] C [Primeira Parte] С Em Yeah, we had only and nothing but time Say what you want to, babe С Gm But some things just change overnight Em Am But you know that you're talking in Circles Kidding, babe Tell me lies, like we okay G Promise till your face turns purple Em C That you gon' love me, love me Am Side E One day you gon' love me right Gm Dm7 Shame on me for trusting you once, trusting Right You twice E [Refrão] Kidding, babe С Em Yeah, we had only and nothing but time F Gm C F F But some things just change overnight Not the same Dm7 I don't know who you think you?re [Ponte] Kidding, babe G G Am Yeah, you're not the same, not the same Em G Yeah, we had good days and light on our Am G Side Gm But you fucked up and you know that I'm Right [Refrão] E Dm7 I don't know who you think you're C Em Kidding, babe Gm Y?ah, you're not the same, not th? same E Not the same Kidding, babe [Segunda Parte] Pick it up, up C Em Drop your keys, come and get your stuff Yeah Side Gm Am Find a new heart to confide in Did letting me down get tiring? Right F. I keep on walking through all of the Kidding, babe Memories that I had with you G Dm7 G And I don't miss it, the way you broke my Not the same