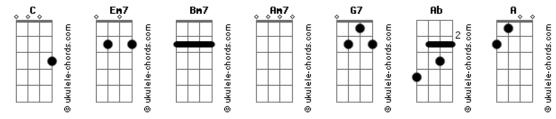

## **Ronaldo Estevam - Down**

| Tom: C<br>Intro: (Em7 C ) - 2x                                                                | Bm7 Am7<br>It's so hard for me staying away from you                                                                                                                           |
|-----------------------------------------------------------------------------------------------|--------------------------------------------------------------------------------------------------------------------------------------------------------------------------------|
| Bm7 Am7   When I feel like to see you   Bm7 Am7   And the night is cool, I miss you   Bm7 Am7 | Bm7   Am7     I am very sad, I need you so much,   Mm7     Bm7   Am7     In this message short you cannot see,   Mm7     Bm7   Am7     I'm down, down, down without you,   Am7 |
| Only my face can reveal,                                                                      |                                                                                                                                                                                |
| Bm7 Am7<br>I'm down, down, without you                                                        | G7<br>Call me to invite,<br>Ab                                                                                                                                                 |
| G7<br>Call me to invite,                                                                      | Let's get out, let's dance,<br>Am7                                                                                                                                             |
| Ab<br>Let's get out, let's dance,                                                             | Only you can cheer me up<br>A                                                                                                                                                  |
| Am7<br>Only you can cheer me up                                                               | Everything's so bad<br>C Em7 C                                                                                                                                                 |
| A<br>Everything's so bad<br>C Em7 C                                                           | I can only say I'm down,<br>Em7 C<br>Cannot you see I'm down,                                                                                                                  |
| I can only say I'm down, Em7 C                                                                | I can only say, (cannot see)                                                                                                                                                   |
| Cannot you see I'm down,                                                                      | Solo: Em7 A                                                                                                                                                                    |
| I can only say, (cannot see)                                                                  | Sabadabadapapa Padapadapa Padapa                                                                                                                                               |