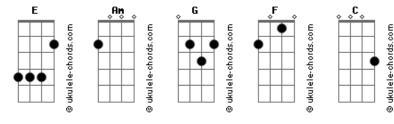

## Ron Pope - You're The Reason I Come Home

| F                                                                   | G                | С               | F          |             |
|---------------------------------------------------------------------|------------------|-----------------|------------|-------------|
| You're the                                                          | reason I co      | me home<br>C Am | F          |             |
| You're the                                                          | reason I co<br>G | me home my lo   |            | F           |
|                                                                     | reason that      | when everyth    | ing I know | falls apart |
| You're the                                                          | reason I co      | me home         |            |             |
| [Verse 2]                                                           |                  |                 |            |             |
| [Chorus]                                                            |                  |                 |            |             |
| F G                                                                 | i                | С               | Am         |             |
| And for a long time I remember saying prayers for something perfect |                  |                 |            |             |
| G                                                                   |                  | С               | F          |             |
| Saying prayers for someone kind                                     |                  |                 |            |             |
| It's in my head                                                     |                  |                 |            |             |
| C Am F We're spinning circles down the avenues instead              |                  |                 |            |             |
| [Chorus to finish]                                                  |                  |                 |            |             |