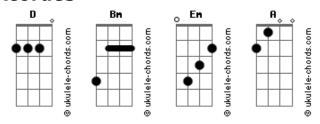

## Roman Rouge - I Cry

Intro: Bm Em A D We ain't high like a spaceship anymore There ain't much grip like the past when I'd hold your hand I got a couple bad bitches inside my car Yeah, they just make it easy to feel little more numb I know you're all moved on and it's hard to see Yeah, my baby didn't get us here And I'd kill to make it right again And I know what you think Yeah, he never cries and he never really has for me But I cry inside of me Instead of out my eyes It pours in my drink And I try to stop and think But I'm buzzed out my mind And it's getting hard to see, yeah Got my head stuck up with things that were impulsive Was always reaching, always trying to fucking start shit I got lost within my ways and I've fallen on my face

tom:



## Acordes