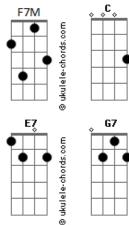

## **Roller Derby - Underwater**

With you with you C Em Dm C Em Dum I, I want to hide underwater C tom: С С Em With you with you in my arms Clouded view, an empty seat Em Dm My arms my arms Dm G I can see you only in my dreams G C I want you I want you in my arms С Em Will there ever be someone like you? Em Dm My arms my arms Dm G Or am I lost in time? G Em Dm I want you I want you C And I, I want to hide underwater C7 Eyes, once in my life With you with you F Em Dm One in a million times waiting С I, I want to hide underwater С F7 To cry one thousand tears G F G G7 Once in a million years With you with you C Em In my mind a sweet appeal C Em Dm I, I want to hide underwater Dm G Can't tell if this imitation is real G Em With you with you C C Em Dim I, I want to hide underwater C Was there ever someone like you? Dm G Or am I lost inside? F7M Dm7 With you with you in my arms Where are you now? Em Dm My arms my arms Am7 С I'll never let you go, she said C G F7M I want you I want you in my arms Dm7 Where are you now? E F Am7 G My arms my arms I'll never let you go. Don't let you G7 I want you I want you С Em Dm I, I want to hide underwater